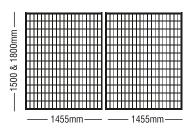

### **Driveway Gates**

| Height | STD Width  |
|--------|------------|
| 900mm  | 2 x 1490mm |
| 1200mm | 2 x 1490mm |
| 1500mm | 2 x 1455mm |
| 1800mm | 2 x 1455mm |