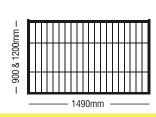

#### **XL Access Gate**

| Height | STD Width |
|--------|-----------|
| 900mm  | 1490mm    |
| 1200mm | 1490mm    |
| 1500mm | 1455mm    |
| 1800mm | 1455mm    |