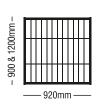

#### **STD Access Gate**

| Height | STD Width |
|--------|-----------|
| 900mm  | 920mm     |
| 1200mm | 920mm     |
| 1500mm | 955mm     |
| 1800mm | 955mm     |