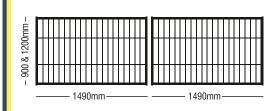

### **Driveway Gates**

| Height | STD Width  |
|--------|------------|
| 900mm  | 2 x 1490mm |
| 1200mm | 2 x 1490mm |
| 1500mm | 2 x 1455mm |
| 1800mm | 2 x 1455mm |