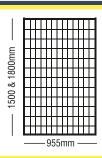

#### **STD Access Gate**

| Height | STD Width |
|--------|-----------|
| 900mm  | 920mm     |
| 1200mm | 920mm     |
| 1500mm | 955mm     |
| 1800mm | 955mm     |