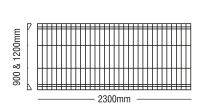

#### **Fence Panel**

| Height | STD Width |
|--------|-----------|
| 900mm  | 2300mm    |
| 1200mm | 2300mm    |
| 1500mm | 2300mm    |
| 1800mm | 2300mm    |