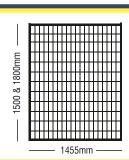

#### **XL Access Gate**

| Height | STD Width |
|--------|-----------|
| 900mm  | 1490mm    |
| 1200mm | 1490mm    |
| 1500mm | 1455mm    |
| 1800mm | 1455mm    |