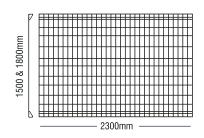

#### **Fence Panel**

| Height | STD Width |
|--------|-----------|
| 900mm  | 2300mm    |
| 1200mm | 2300mm    |
| 1500mm | 2300mm    |
| 1800mm | 2300mm    |